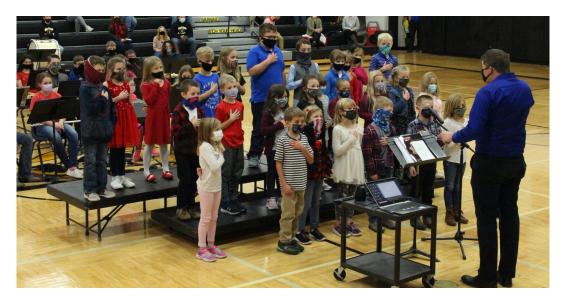

# Veterans Day 2020

By Zyrus Fauss

The Veterans program was virtual this year. To start off preschool recited the pledge of allegiance, and sang "See the Veterans". The junior high and high school band played the Star Spangled Banner, the Washington Post March, and Armed Forces Parade. After that Sydnee Sweley gave her speech on the Voice of Democracy Essay. The K-2 grade sang and acted out the Veterans March. The Jr High Choir sang Do You Wanna Know Freedom and Out on the Line.