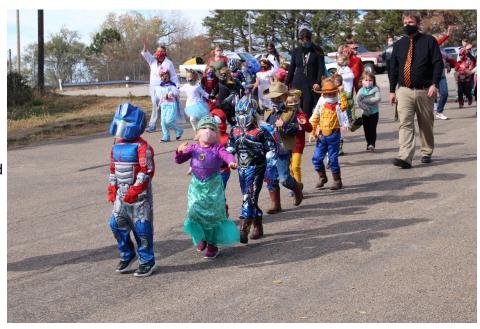

# **Trunk or Treat**

On October 29<sup>th</sup> the Elementary had a trunk or treat. The High school band played led the elementary students down town. Elementary students parading around the businesses in their costumes for the community to see. This replaced the usual trunk or treat that takes place at the school each Halloween due to COVID.