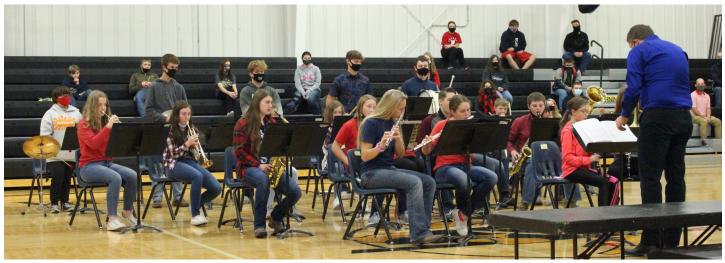

# Veterans Day 2020

By Zyrus Fauss

The Veterans program was virtual this year. To start off preschool recited the pledge of allegiance, and sang "See the Veterans". The junior high and high school band played the Star Spangled Banner, the Washington Post March, and Armed Forces Parade. After that Sydnee Sweley gave her speech on the Voice of Democracy Essay. The K-2 grade sang and acted out the Veterans March. The Jr High Choir sang Do You Wanna Know Freedom and Out on the Line.