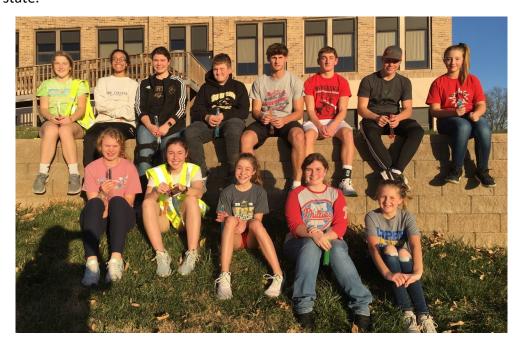

# FBLA Trash pick up

On November 4<sup>th</sup> the FBLA kids picked up trash along Highway 2 for the Adopt-A-Highway Project. There was a total of 13 kids that helped pick up a 4 mile span. This will count towards our Go Green Ribbon at state.